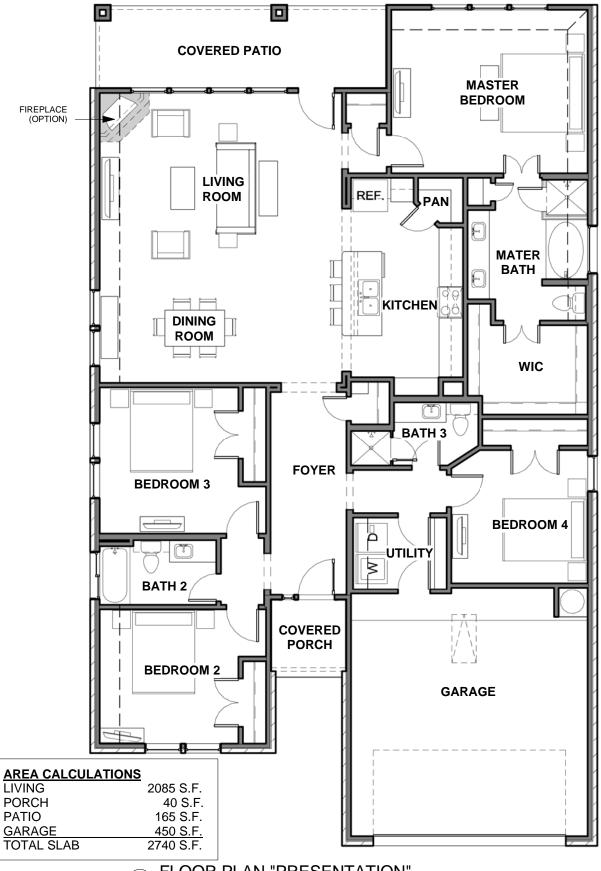

1 FLOOR PLAN "PRESENTATION"

1/8" = 1'-0"

0 4' 8' 16'

## **COPYRIGHT 2020**

This document is an instrument of service, and as such remains the property of the Designer. Permission for use of this document is limited and can be extended only by written agreement with Paulin Design.

## PAULIN DESIGN

510 Blanco Woods Blvd. Elgin, TX 78621 254.415.8019 paulindesign@yahoo.com

FRONT ELEVATION "A" PRESENTATION

1/8" = 1'-0"

PRONT ELEVATION "B" PRESENTATION 1/8" = 1'-0"